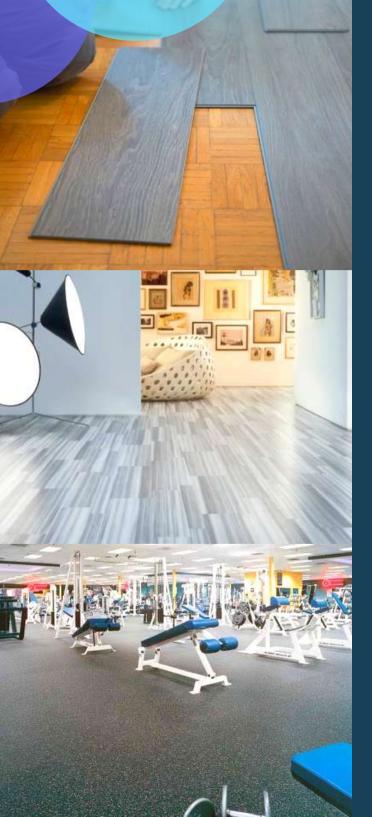

#### **Vinyl Flooring**

It is for floors with multipurpose use on a daily basis with a wide range of designs and colors. Slip resistance and acoustic comfort are the important highlights of luxurious vinyl floors.

#### **Rubber Flooring**

Rubber flooring, also known as synthetic flooring, is an attractive approach which gives you a choice to have durability with smooth color range and graphic designed floors.

- Available in various colors & designs
- Resilient rubber base
- Resistant to heavy loads & mechanical impact
- Recyclable & environmental friendly
- Noise absorption properties
- Recommended for Educational, Commercial & Healthcare buildings

#### **Indoor Sports Flooring**

Sports Flooring is designed to be suitable for multipurpose indoor courts, gyms, dance floors & other leisure venues. We focus on delivering you the products meeting high sports flooring criteria in the industry around the globe

#### PU 7 Rubber Sports Flooring

Polyurethane and rubber Floors are the best choices if you're looking for a durable impressive range of high-quality material for indoor sports courts.

- Multi-purpose seamless floor without welding
- Available in area, point and mixed elastic floors
- Durable and easy to maintain
- Wear resistance and anti-slip
- Used for gyms and Courts